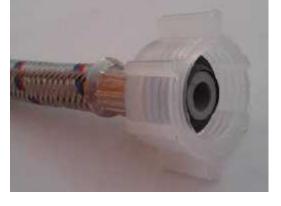

## MANGUERA ARMADA PARA ALIMENTADORA

Connection: <u>Pivot: Nylon</u> <u>Connection: Polypropylene</u> <u>Ferule: Aluminum</u>

| Work temperature: |                | <u>Min: 10°C - Max: 40°C</u> |
|-------------------|----------------|------------------------------|
| Work Pressure:    | <u>350 psi</u> |                              |
| Diameter:         | <u>5/16</u>    |                              |

Guarantee: <u>3 years</u>

Tissue:50 Aluminum,50 polyethylene